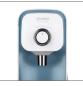

# PUREAL Direct Water Purifier

| Туре                 | Stand type                                                                                                                          |
|----------------------|-------------------------------------------------------------------------------------------------------------------------------------|
| Inlet Water          | Tap Water Only                                                                                                                      |
| Flow Rate            | Ambient: 2.0lpm (0.5 GPM)                                                                                                           |
| Operating Pressure   | 0.7~7 kgf/cm²                                                                                                                       |
| Capacity             | 4 / 12 / 12 months(Korean tap water condition)                                                                                      |
| Working Temperature  | 5~35°C                                                                                                                              |
| Material             | PP, POM, ABS                                                                                                                        |
| Weight               | 5 kg                                                                                                                                |
| Size(mm)             | (W)115 x (D)436 x (H)341                                                                                                            |
| Filter Size          | 8",(D)Φ66 X (L)197 mm                                                                                                               |
| Filter Stages & type | 3 stage / Easy Twist Type                                                                                                           |
| Filter composition   | 1st stage : Composite Carbon Block filter<br>2nd stage : Electro Positive Membrane filter<br>3rd stage : Silver Carbon Block filter |