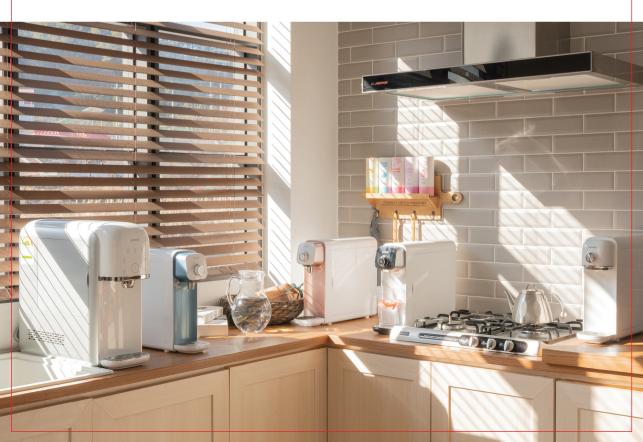

#### pure & real water

# **PUREAL Water Purifier Pure and Real Water**









# **PUREAL BRAND STORY**

**Pure water** 



**Real water** 









# PUREAL Direct Water Purifier

| Туре                 | Stand type                                                                                                                          |
|----------------------|-------------------------------------------------------------------------------------------------------------------------------------|
| Inlet Water          | Tap Water Only                                                                                                                      |
| Flow Rate            | Ambient: 2.0lpm (0.5 GPM)                                                                                                           |
| Operating Pressure   | 0.7~7 kgf/cm²