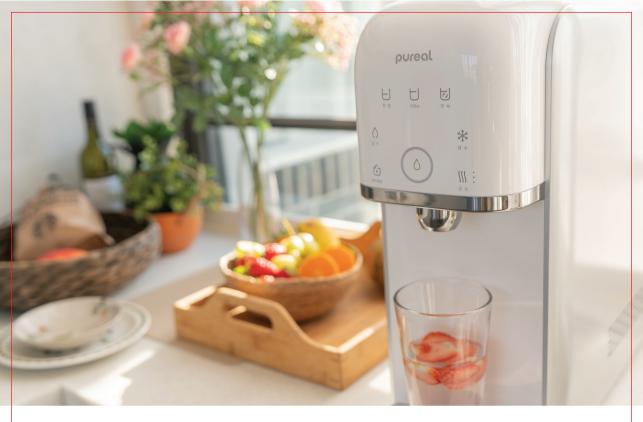

#### PUREAL Hot and Cold Water Purifier

| Туре                 | Stand type                                                                                                                          |
|----------------------|-------------------------------------------------------------------------------------------------------------------------------------|
| Inlet Water          | Tap Water Only                                                                                                                      |
| Power                | AC 220~240V, 50/60Hz                                                                                                                |
| Hot & Cold water     | Hot: 40℃, 70℃, 80℃                                                                                                                  |
| Temperature          | Cold: Below 10 °C                                                                                                                   |
| Flow Rate            | Ambient: 1.7LPM (0.45 GPM)                                                                                                          |
|                      | Hot: 0.4 LPM (0.2 GPM)Cold: 1.3LPM (0.34 GPM)                                                                                       |
| Operating Pressure   | 1.5~7 kgf/cm²                                                                                                                       |
| Capacity             | 4 / 12 / 12 months(Korean tap water condition)                                                                                      |
| Working Temperature  | 5~35℃                                                                                                                               |
| Material             | PP, POM, ABS                                                                                                                        |
| Size(mm) / Weight    | (W)185 x (D)490 x (H)445 / 14.5kg                                                                                                   |
| Filter Size          | 8",(D)Φ66 X (L)197 mm                                                                                                               |
| Filter Stages & type | 3 stage / Easy Twist Type                                                                                                           |
| Filter composition   | 1st stage : Composite Carbon Block filter<br>2nd stage : Electro Positive Membrane filter<br>3rd stage : Silver Carbon Block filter |