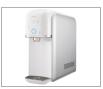

| Material             | PP, POM, ABS                                                                                                                        |
| Size(mm) / Weight    | (W)185 x (D)490 x (H)445 / 14.5kg                                                                                                   |
| Filter Size          | 8",(D)Φ66 X (L)197 mm                                                                                                               |
| Filter Stages & type | 3 stage / Easy Twist Type                                                                                                           |
| Filter composition   | 1st stage : Composite Carbon Block filter<br>2nd stage : Electro Positive Membrane filter<br>3rd stage : Silver Carbon Block filter |











## **PUREAL UTS (Under The Sink)** Water Purifier

| Туре                 | Under the sink                                                                                                                      |
|----------------------|-------------------------------------------------------------------------------------------------------------------------------------|
| Inlet Water          | Tap Water Only                                                                                                                      |
| Flow Rate            | 2.0LPM (0.5 GPM)                                                                                                                    |
| Operating Pressure   | 0.7~7 kgf/cm <sup>2</sup>