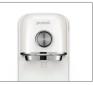

# PUREAL Hydrogen Water Purifier

| Туре                 | Stand type                                                                                                                          |
|----------------------|-------------------------------------------------------------------------------------------------------------------------------------|
| Inlet Water          | Tap Water Only                                                                                                                      |
| Power                | AC 100~240V, 50/60Hz                                                                                                                |
| ORP level            | – 400mV                                                                                                                             |
| Flow Rate            | Hydrogen: 1.0LPM (0.25GPM)                                                                                                          |
|                      | Ambient: 2.0LPM (0.5 GPM)                                                                                                           |
| Operating Pressure   | 1.5~7 kgf/cm²                                                                                                                       |
| Capacity             | 4 / 12 / 12 months(Korean tap water condition)                                                                                      |
| Working Temperature  | 5~35℃                                                                                                                               |
| Material             | PP, POM, ABS                                                                                                                        |
| Size(mm) / Weight    | (W)115 x (D)436 x (H)341 / 6 kg                                                                                                     |
| Filter Size          | 8",(D)Φ66 X (L)197 mm                                                                                                               |
| Filter Stages & type | 3 stage / Easy Twist Type                                                                                                           |
| Filter composition   | 1st stage : Composite Carbon Block filter<br>2nd stage : Electro Positive Membrane filter<br>3rd stage : Silver Carbon Block filter |
|                      |                                                                                                                                     |