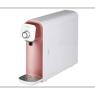

aterial              | PP, POM, ABS                                                                                                                        |
| Size(mm) / Weight     | (W)115 x (D)436 x (H)341 / 6 kg                                                                                                     |
| Filter Size           | 8",(D)Φ66 X (L)197 mm                                                                                                               |
| Filter Stages & type  | 3 stage / Easy Twist Type                                                                                                           |
| Filter composition    | 1st stage : Composite Carbon Block filter<br>2nd stage : Electro Positive Membrane filter<br>3rd stage : Silver Carbon Block filter |













# PUREAL Cold Water Purifier

| Туре                   | Stand type                                                                                                                          |
|------------------------|-------------------------------------------------------------------------------------------------------------------------------------|
| Inlet Water            | Tap Water Only                                                                                                                      |
| Power                  | AC 110~240V, 50/60Hz                                                                                                                |
| Cold water Temperature | Below 10°C