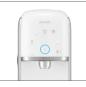

# PUREAL Direct Water Purifier

| Туре                 | Stand type                                                                                                                          |
|----------------------|-------------------------------------------------------------------------------------------------------------------------------------|
| Inlet Water          | Tap Water Only                                                                                                                      |
| Flow Rate            | Ambient: 2.0lpm (0.5 GPM)                                                                                                           |
| Operating Pressure   | 0.7~7 kgf/cm²                                                                                                                       |
| Capacity             | 4 / 12 / 12 months(Korean tap water condition)                                                                                      |
| Working Temperature  | 5~35°C                                                                                                                              |
| Material             | PP, POM, ABS                                                                                                                        |
| Weight               | 5 kg                                                                                                                                |
| Size(mm)             | (W)115 x (D)436 x (H)341                                                                                                            |
| Filter Size          | 8",(D)Φ66 X (L)197 mm                                                                                                               |
| Filter Stages & type | 3 stage / Easy Twist Type                                                                                                           |
| Filter composition   | 1st stage : Composite Carbon Block filter<br>2nd stage : Electro Positive Membrane filter<br>3rd stage : Silver Carbon Block filter |