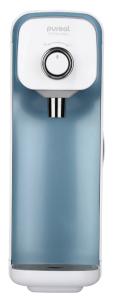

# PUREAL Hydrogen Water Purifier

| Туре                 | Stand type                                                                                                                          |
|----------------------|-------------------------------------------------------------------------------------------------------------------------------------|
| Inlet Water          | Tap Water Only                                                                                                                      |
| Power                | AC 100~240V, 50/60Hz                                                                                                                |
| ORP level            | – 400mV                                                                                                                             |
| Flow Rate            | Hydrogen: 1.0LPM (0.25GPM)                                                                                                          |
|                      | Ambient: 2.0LPM (0.5 GPM)                                                                                                           |
| Operating Pressure   | 1.5~7 kgf/cm²                                                                                                                       |
| Capacity             | 4 / 12 / 12 months(Korean tap water condition)                                                                                      |
| Working Temperature  | 5~35℃                                                                                                                               |
| Material             | PP, POM, ABS                                                                                                                        |
| Size(mm) / Weight    | (W)115 x (D)436 x (H)341 / 6 kg                                                                                                     |
| Filter Size          | 8",(D)Φ66 X (L)197 mm                                                                                                               |
| Filter Stages & type | 3 stage / Easy Twist Type                                                                                                           |
| Filter composition   | 1st stage : Composite Carbon Block filter<br>2nd stage : Electro Positive Membrane filter<br>3rd stage : Silver Carbon Block filter |
|                      |                                                                                                                                     |