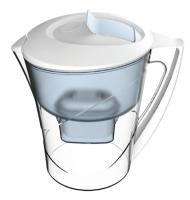

# PUREAL Pitcher Water Purifier

| Туре                 | Pitcher type                                    |
|----------------------|-------------------------------------------------|
| Inlet Water          | Tap Water Only                                  |
| Flow Rate            | 0.2LPM                                          |
| Capacity             | 40 days(Korean tap water condition)             |
| Working Temperature  | 5~35°C                                          |
| Material             | SAN, ABS, PP (BPA-Free)                         |
| Weight               | 1.5 kg                                          |
| Size(mm)             | (W)170 x (D)250 x (H)270                        |
| Filter Size          | 100 X 57 X 78mm                                 |
| Filter Stages & type | 1 Stage / 2 Step                                |
| Filter composition   | Granular Activated Carbon<br>Ion exchange resin |