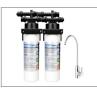

## **PUREAL UTS – EFRO (Eco Friendly Reverse Osmosis)** Water Purifier

| Туре                 | Under the sink                      |                                                           |  |
|----------------------|-------------------------------------|-----------------------------------------------------------|--|
| Inlet Water          | Tap Water Only                      |                                                           |  |
| Power                | AC 110~240V, 50/60Hz                | pureal                                                    |  |
| Flow Rate            | 50 / 75 / 100 GPD                   | pureal                                                    |  |
| Capacity             | 6 / 6 / 24 / 12 months              | NE CARGON DE          |  |
|                      | (Korean tap water condition)        |                                                           |  |
| Working Temperature  | 5~35℃                               |                                                           |  |
| Material             | PP, POM, ABS                        |                                                           |  |
| Size(mm) / Weight    | (W)386 x (D)160 x (H)414 / 16 kg    |                                                           |  |
| Filter Size          | 11", (D)Φ66 X (L)290 mm             |                                                           |  |
|                      | 13", (D)Φ66 X (L)325 mm             |                                                           |  |
| Filter Stages & type | 4 stage / Easy Twist Type           |                                                           |  |
| Filter composition   | 1st stage : Sediment                |                                                           |  |
|                      | 2nd stage : Carbon Block            | Under the sink Less brine water ECO-Friendly Quick change |  |
|                      | 3rd stage : EFRO membrane (50 / 7   |                                                           |  |
|                      | 4th stage : GAC (Granular Activated | Carbon)                                                   |  |