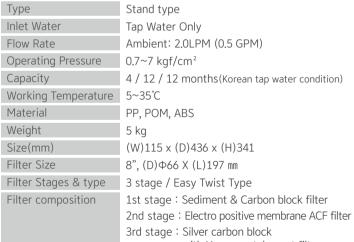

# PUREAL Direct Water Purifier

| Туре                 | Stand type                                                                                                                          |
|----------------------|-------------------------------------------------------------------------------------------------------------------------------------|
| Inlet Water          | Tap Water Only                                                                                                                      |
| Flow Rate            | Ambient: 2.0lpm (0.5 GPM)                                                                                                           |
| Operating Pressure   | 0.7~7 kgf/cm²                                                                                                                       |
| Capacity             | 4 / 12 / 12 months(Korean tap water condition)                                                                                      |
| Working Temperature  | 5~35°C                                                                                                                              |
| Material             | PP, POM, ABS                                                                                                                        |
| Weight               | 5 kg                                                                                                                                |
| Size(mm)             | (W)115 x (D)436 x (H)341                                                                                                            |
| Filter Size          | 8",(D)Φ66 X (L)197 mm                                                                                                               |
| Filter Stages & type | 3 stage / Easy Twist Type                                                                                                           |
| Filter composition   | 1st stage : Composite Carbon Block filter<br>2nd stage : Electro Positive Membrane filter<br>3rd stage : Silver Carbon Block filter |