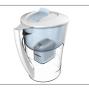

# PUREAL Pitcher Water Purifier

| Туре                 | Pitcher type                                    |
|----------------------|-------------------------------------------------|
| Inlet Water          | Tap Water Only                                  |
| Flow Rate            | 0.2LPM                                          |
| Capacity             | 40 days(Korean tap water condition)             |
| Working Temperature  | 5~35°C                                          |
| Material             | SAN, ABS, PP (BPA-Free)                         |
| Weight               | 1.5 kg                                          |
| Size(mm)             | (W)170 x (D)250 x (H)270                        |
| Filter Size          | 100 X 57 X 78mm                                 |
| Filter Stages & type | 1 Stage / 2 Step                                |
| Filter composition   | Granular Activated Carbon<br>Ion exchange resin |