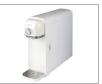

# PUREAL Hot Water Purifier

| Туре                  | Stand type                                                                                                                          |
|-----------------------|-------------------------------------------------------------------------------------------------------------------------------------|
| Inlet Water           | Tap Water Only                                                                                                                      |
| Power                 | AC 220~240V, 50/60Hz                                                                                                                |
| Hot water temperature | Up to 85 °C                                                                                                                         |
| Flow Rate             | Hot: 0.4 LPM (0.2 GPM)                                                                                                              |
|                       | Ambient: 2.0LPM (0.5 GPM)                                                                                                           |
| Operating Pressure    | 1.5~7 kgf/cm²                                                                                                                       |
| Capacity              | 4 / 12 / 12 months(Korean tap water condition)                                                                                      |
| Working Temperature   | 5~35°C                                                                                                                              |
| Material              | PP, POM, ABS                                                                                                                        |
| Size(mm) / Weight     | (W)115 x (D)436 x (H)341 / 6 kg                                                                                                     |
| Filter Size           | 8",(D)Φ66 X (L)197 mm                                                                                                               |
| Filter Stages & type  | 3 stage / Easy Twist Type                                                                                                           |
| Filter composition    | 1st stage : Composite Carbon Block filter<br>2nd stage : Electro Positive Membrane filter<br>3rd stage : Silver Carbon Block filter |