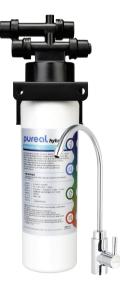

# PUREAL Direct Water Purifier

| Туре                 | Stand type                                                                                                                          |
|----------------------|-------------------------------------------------------------------------------------------------------------------------------------|
| Inlet Water          | Tap Water Only                                                                                                                      |
| Flow Rate            | Ambient: 2.0lpm (0.5 GPM)                                                                                                           |
| Operating Pressure   | 0.7~7 kgf/cm²                                                                                                                       |
| Capacity             | 4 / 12 / 12 months(Korean tap water condition)                                                                                      |
| Working Temperature  | 5~35°C                                                                                                                              |
| Material             | PP, POM, ABS                                                                                                                        |
| Weight               | 5 kg                                                                                                                                |
| Size(mm)             | (W)115 x (D)436 x (H)341                                                                                                            |
| Filter Size          | 8",(D)Φ66 X (L)197 mm                                                                                                               |
| Filter Stages & type | 3 stage / Easy Twist Type                                                                                                           |
| Filter composition   | 1st stage : Composite Carbon Block filter<br>2nd stage : Electro Positive Membrane filter<br>3rd stage : Silver Carbon Block filter |