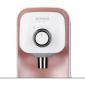

# PUREAL Direct Water Purifier

| Туре                 | Stand type                                                                                                                          |
|----------------------|-------------------------------------------------------------------------------------------------------------------------------------|
| Inlet Water          | Tap Water Only                                                                                                                      |
| Flow Rate            | Ambient: 2.0lpm (0.5 GPM)                                                                                                           |
| Operating Pressure   | 0.7~7 kgf/cm²                                                                                                                       |
| Capacity             | 4 / 12 / 12 months(Korean tap water condition)                                                                                      |
| Working Temperature  | 5~35°C                                                                                                                              |
| Material             | PP, POM, ABS                                                                                                                        |
| Weight               | 5 kg                                                                                                                                |
| Size(mm)             | (W)115 x (D)436 x (H)341                                                                                                            |
| Filter Size          | 8",(D)Φ66 X (L)197 mm                                                                                                               |
| Filter Stages & type | 3 stage / Easy Twist Type                                                                                                           |
| Filter composition   | 1st stage : Composite Carbon Block filter<br>2nd stage : Electro Positive Membrane filter<br>3rd stage : Silver Carbon Block filter |