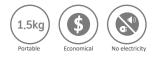

# PUREAL Pitcher Water Purifier

| Туре                 | Pitcher type                                    |
|----------------------|-------------------------------------------------|
| Inlet Water          | Tap Water Only                                  |
| Flow Rate            | 0.2LPM                                          |
| Capacity             | 40 days(Korean tap water condition)             |
| Working Temperature  | 5~35°C                                          |
| Material             | SAN, ABS, PP (BPA-Free)                         |
| Weight               | 1.5 kg                                          |
| Size(mm)             | (W)170 x (D)250 x (H)270                        |
| Filter Size          | 100 X 57 X 78mm                                 |
| Filter Stages & type | 1 Stage / 2 Step                                |
| Filter composition   | Granular Activated Carbon<br>Ion exchange resin |