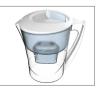

# PUREAL Pitcher Water Purifier

| Туре                 | Pitcher type                                    |
|----------------------|-------------------------------------------------|
| Inlet Water          | Tap Water Only                                  |
| Flow Rate            | 0.2LPM                                          |
| Capacity             | 40 days(Korean tap water condition)             |
| Working Temperature  | 5~35°C                                          |
| Material             | SAN, ABS, PP (BPA-Free)                         |
| Weight               | 1.5 kg                                          |
| Size(mm)             | (W)170 x (D)250 x (H)270                        |
| Filter Size          | 100 X 57 X 78mm                                 |
| Filter Stages & type | 1 Stage / 2 Step                                |
| Filter composition   | Granular Activated Carbon<br>Ion exchange resin |