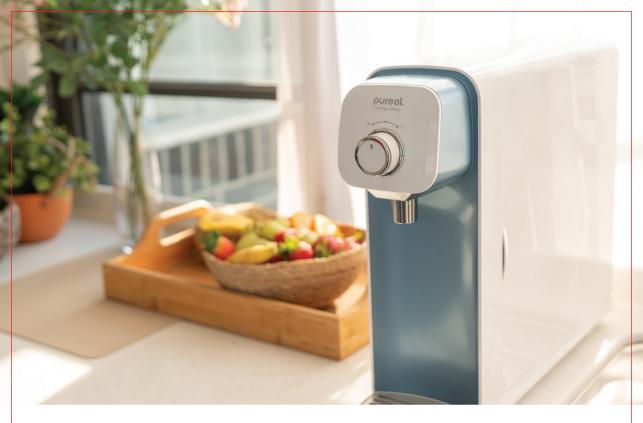

|
| Size(mm)             | (W)115 x (D)436 x (H)341                                                                                                            |
| Filter Size          | 8",(D)Φ66 X (L)197 mm                                                                                                               |
| Filter Stages & type | 3 stage / Easy Twist Type                                                                                                           |
| Filter composition   | 1st stage : Composite Carbon Block filter<br>2nd stage : Electro Positive Membrane filter<br>3rd stage : Silver Carbon Block filter |









#### ρυιεσι





#### PUREAL Direct Premium Water Purifier



with Heavy metal agent filter













# PUREAL Hydrogen Water Purifier

| Туре                 | Stand type                                                                                                                          |
|----------------------|-------------------------------------------------------------------------------------------------------------------------------------|
| Inlet Water          | Tap Water Only                                                                                                                      |
| Power                | AC 100~240V, 50/60Hz                                                                                                                |
| ORP level            | – 400mV