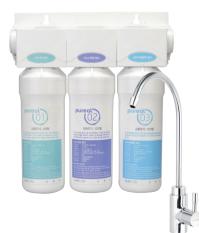

# PUREAL Direct Water Purifier

| Туре                 | Stand type                                                                                                                          |
|----------------------|-------------------------------------------------------------------------------------------------------------------------------------|
| Inlet Water          | Tap Water Only                                                                                                                      |
| Flow Rate            | Ambient: 2.0lpm (0.5 GPM)                                                                                                           |
| Operating Pressure   | 0.7~7 kgf/cm²                                                                                                                       |
| Capacity             | 4 / 12 / 12 months(Korean tap water condition)                                                                                      |
| Working Temperature  | 5~35°C                                                                                                                              |
| Material             | PP, POM, ABS                                                                                                                        |
| Weight               | 5 kg                                                                                                                                |
| Size(mm)             | (W)115 x (D)436 x (H)341                                                                                                            |
| Filter Size          | 8",(D)Φ66 X (L)197 mm                                                                                                               |
| Filter Stages & type | 3 stage / Easy Twist Type                                                                                                           |
| Filter composition   | 1st stage : Composite Carbon Block filter<br>2nd stage : Electro Positive Membrane filter<br>3rd stage : Silver Carbon Block filter |