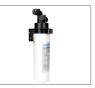

## **PUREAL UTS (Under The Sink)** Water Purifier

| Туре                 | Under the sink                                                                                                                      |
|----------------------|-------------------------------------------------------------------------------------------------------------------------------------|
| Inlet Water          | Tap Water Only                                                                                                                      |
| Flow Rate            | 2.0LPM (0.5 GPM)                                                                                                                    |
| Operating Pressure   | 0.7~7 kgf/cm <sup>2</sup>                                                                                                           |
| Capacity             | 4 / 12 / 12 months(Korean tap water condition)                                                                                      |
| Working Temperature  | 5~35℃                                                                                                                               |
| Material             | PP, POM, ABS                                                                                                                        |
| Weight               | 3 kg                                                                                                                                |
| Size(mm)             | (W)97.5 x (D)226 x (H)252                                                                                                           |
| Filter Size          | 8",(D)Φ66 X (L)197 mm                                                                                                               |
| Filter Stages & type | 3 stage / Easy Twist Type                                                                                                           |
| Filter composition   | 1st stage : Composite Carbon Block filter<br>2nd stage : Electro Positive Membrane filter<br>3rd stage : Silver Carbon Block filter |