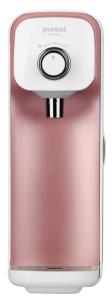

# PUREAL Hot Water Purifier

| Туре                  | Stand type                                                                                                                          |
|-----------------------|-------------------------------------------------------------------------------------------------------------------------------------|
| Inlet Water           | Tap Water Only                                                                                                                      |
| Power                 | AC 220~240V, 50/60Hz                                                                                                                |
| Hot water temperature | Up to 85 °C                                                                                                                         |
| Flow Rate             | Hot: 0.4 LPM (0.2 GPM)                                                                                                              |
|                       | Ambient: 2.0LPM (0.5 GPM)                                                                                                           |
| Operating Pressure    | 1.5~7 kgf/cm²                                                                                                                       |
| Capacity              | 4 / 12 / 12 months(Korean tap water condition)                                                                                      |
| Working Temperature   | 5~35°C                                                                                                                              |
| Material              | PP, POM, ABS                                                                                                                        |
| Size(mm) / Weight     | (W)115 x (D)436 x (H)341 / 6 kg                                                                                                     |
| Filter Size           | 8",(D)Φ66 X (L)197 mm                                                                                                               |
| Filter Stages & type  | 3 stage / Easy Twist Type                                                                                                           |
| Filter composition    | 1st stage : Composite Carbon Block filter<br>2nd stage : Electro Positive Membrane filter<br>3rd stage : Silver Carbon Block filter |