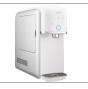

# PUREAL Hydrogen Water Purifier

| Туре                 | Stand type                                                                                                                          |
|----------------------|-------------------------------------------------------------------------------------------------------------------------------------|
| Inlet Water          | Tap Water Only                                                                                                                      |
| Power                | AC 100~240V, 50/60Hz                                                                                                                |
| ORP level            | – 400mV                                                                                                                             |
| Flow Rate            | Hydrogen: 1.0LPM (0.25GPM)                                                                                                          |
|                      | Ambient: 2.0LPM (0.5 GPM)                                                                                                           |
| Operating Pressure   | 1.5~7 kgf/cm²                                                                                                                       |
| Capacity             | 4 / 12 / 12 months(Korean tap water condition)                                                                                      |
| Working Temperature  | 5~35℃                                                                                                                               |
| Material             | PP, POM, ABS                                                                                                                        |
| Size(mm) / Weight    | (W)115 x (D)436 x (H)341 / 6 kg                                                                                                     |
| Filter Size          | 8",(D)Φ66 X (L)197 mm                                                                                                               |
| Filter Stages & type | 3 stage / Easy Twist Type                                                                                                           |
| Filter composition   | 1st stage : Composite Carbon Block filter<br>2nd stage : Electro Positive Membrane filter<br>3rd stage : Silver Carbon Block filter |
|                      |                                                                                                                                     |