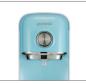

# PUREAL Direct Water Purifier

| Туре                 | Stand type                                                                                                                          |
|----------------------|-------------------------------------------------------------------------------------------------------------------------------------|
| Inlet Water          | Tap Water Only                                                                                                                      |
| Flow Rate            | Ambient: 2.0lpm (0.5 GPM)                                                                                                           |
| Operating Pressure   | 0.7~7 kgf/cm²                                                                                                                       |
| Capacity             | 4 / 12 / 12 months(Korean tap water condition)                                                                                      |
| Working Temperature  | 5~35°C                                                                                                                              |
| Material             | PP, POM, ABS                                                                                                                        |
| Weight               | 5 kg                                                                                                                                |
| Size(mm)             | (W)115 x (D)436 x (H)341                                                                                                            |
| Filter Size          | 8",(D)Φ66 X (L)197 mm                                                                                                               |
| Filter Stages & type | 3 stage / Easy Twist Type                                                                                                           |
| Filter composition   | 1st stage : Composite Carbon Block filter<br>2nd stage : Electro Positive Membrane filter<br>3rd stage : Silver Carbon Block filter |