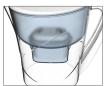

# PUREAL Pitcher Water Purifier

| Туре                 | Pitcher type                                    |
|----------------------|-------------------------------------------------|
| Inlet Water          | Tap Water Only                                  |
| Flow Rate            | 0.2LPM                                          |
| Capacity             | 40 days(Korean tap water condition)             |
| Working Temperature  | 5~35°C                                          |
| Material             | SAN, ABS, PP (BPA-Free)                         |
| Weight               | 1.5 kg                                          |
| Size(mm)             | (W)170 x (D)250 x (H)270                        |
| Filter Size          | 100 X 57 X 78mm                                 |
| Filter Stages & type | 1 Stage / 2 Step                                |
| Filter composition   | Granular Activated Carbon<br>Ion exchange resin |