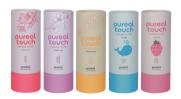

# PUREAL Vitamin Shower Filter

| Туре                | Shower Filter                                  |
|---------------------|------------------------------------------------|
| Working Temperature | 5~50℃                                          |
| Weight              | 150g (Vitamin gel 60g)                         |
| Capacity            | $25 \sim 40$ days(Korean tap water condition)  |
| Filter size         | 6 inch                                         |
| Material            | PP                                             |
| Filter composition  | Vitamin C, Milk powder, Arbutin                |
|                     | Rose, Cherry blossom, Acacia, Strawberry scent |
|                     |                                                |