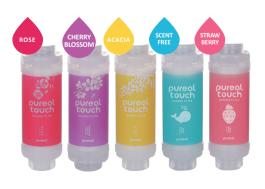

# PUREAL Vitamin Shower Filter

| Туре                | Shower Filter                                  |
|---------------------|------------------------------------------------|
| Working Temperature | 5~50℃                                          |
| Weight              | 150g (Vitamin gel 60g)                         |
| Capacity            | $25 \sim 40$ days(Korean tap water condition)  |
| Filter size         | 6 inch                                         |
| Material            | PP                                             |
| Filter composition  | Vitamin C, Milk powder, Arbutin                |
|                     | Rose, Cherry blossom, Acacia, Strawberry scent |
|                     |                                                |