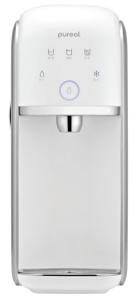

# PUREAL Direct Water Purifier

| Туре                 | Stand type                                                                                                                          |
|----------------------|-------------------------------------------------------------------------------------------------------------------------------------|
| Inlet Water          | Tap Water Only                                                                                                                      |
| Flow Rate            | Ambient: 2.0lpm (0.5 GPM)                                                                                                           |
| Operating Pressure   | 0.7~7 kgf/cm²                                                                                                                       |
| Capacity             | 4 / 12 / 12 months(Korean tap water condition)                                                                                      |
| Working Temperature  | 5~35°C                                                                                                                              |
| Material             | PP, POM, ABS                                                                                                                        |
| Weight               | 5 kg                                                                                                                                |
| Size(mm)             | (W)115 x (D)436 x (H)341                                                                                                            |
| Filter Size          | 8",(D)Φ66 X (L)197 mm                                                                                                               |
| Filter Stages & type | 3 stage / Easy Twist Type                                                                                                           |
| Filter composition   | 1st stage : Composite Carbon Block filter<br>2nd stage : Electro Positive Membrane filter<br>3rd stage : Silver Carbon Block filter |