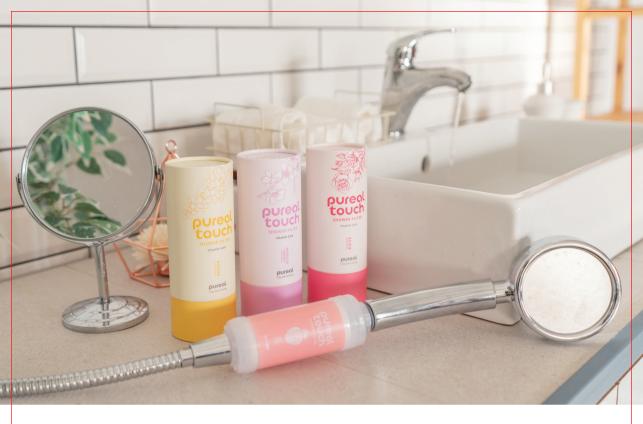

# PUREAL Vitamin Shower Filter

| Туре                | Shower Filter                                  |
|---------------------|------------------------------------------------|
| Working Temperature | 5~50℃                                          |
| Weight              | 150g (Vitamin gel 60g)                         |
| Capacity            | $25 \sim 40$ days(Korean tap water condition)  |
| Filter size         | 6 inch                                         |
| Material            | PP                                             |
| Filter composition  | Vitamin C, Milk powder, Arbutin                |
|                     | Rose, Cherry blossom, Acacia, Strawberry scent |
|                     |                                                |

( F

Installation

Shower head