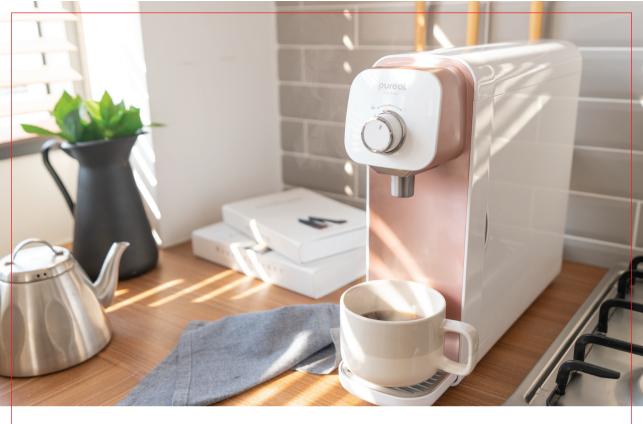

# PUREAL Hot Water Purifier

| Туре                  | Stand type                                                                                                                          |
|-----------------------|-------------------------------------------------------------------------------------------------------------------------------------|
| Inlet Water           | Tap Water Only                                                                                                                      |
| Power                 | AC 220~240V, 50/60Hz                                                                                                                |
| Hot water temperature | Up to 85 °C                                                                                                                         |
| Flow Rate             | Hot: 0.4 LPM (0.2 GPM)                                                                                                              |
|                       | Ambient: 2.0LPM (0.5 GPM)                                                                                                           |
| Operating Pressure    | 1.5~7 kgf/cm²                                                                                                                       |
| Capacity              | 4 / 12 / 12 months(Korean tap water condition)                                                                                      |
| Working Temperature   | 5~35°C                                                                                                                              |
| Material              | PP, POM, ABS                                                                                                                        |
| Size(mm) / Weight     | (W)115 x (D)436 x (H)341 / 6 kg                                                                                                     |
| Filter Size           | 8",(D)Φ66 X (L)197 mm                                                                                                               |
| Filter Stages & type  | 3 stage / Easy Twist Type                                                                                                           |
| Filter composition    | 1st stage : Composite Carbon Block filter<br>2nd stage : Electro Positive Membrane filter<br>3rd stage : Silver Carbon Block filter |