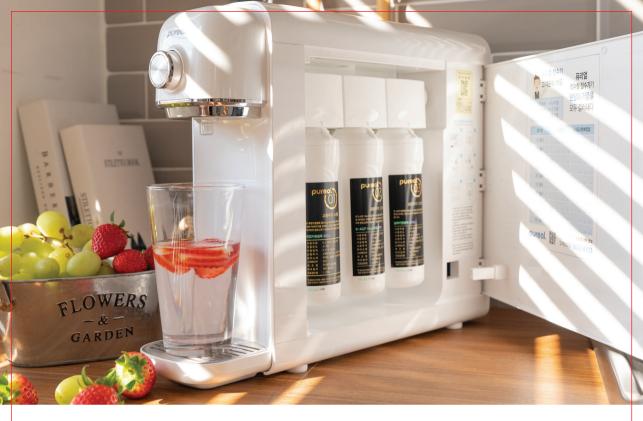

EAL Vitamin Shower Filter

| Туре                | Shower Filter                                  |
|---------------------|------------------------------------------------|
| Working Temperature | 5~50℃                                          |
| Weight              | 150g (Vitamin gel 60g)                         |
| Capacity            | $25 \sim 40$ days(Korean tap water condition)  |
| Filter size         | 6 inch                                         |
| Material            | PP                                             |
| Filter composition  | Vitamin C, Milk powder, Arbutin                |
|                     | Rose, Cherry blossom, Acacia, Strawberry scent |
|                     |                                                |



( F





Installation





Shower head



#### **pureal** Premium Replacement Filter

1st stage : Composite Carbon Block filter 2nd stage : Electro Positive Membrane filter 3rd stage : Silver Carbon Block filter

#### **pureal** Replacement Filter

1st stage : Sediment & Carbon block filter 2nd stage : Electro positive membrane ACF filter 3rd stage : Silver carbon block with Heavy metal agent filter

#### **pureal** Sterilizing Filter set

NaDCC (Sodium dichloro isocyanurate)